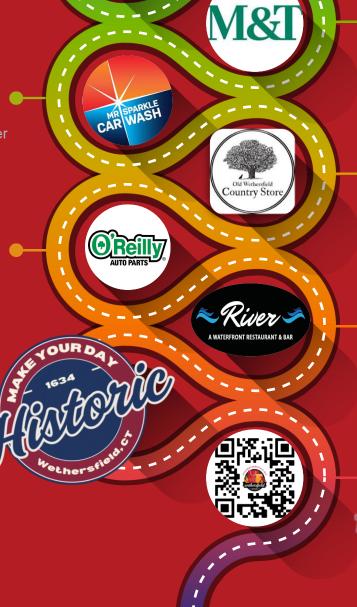

# Mr. Sparkle Car Wash

2<sup>nd</sup> RUNNER UP ♦ Car Wash or Detailer

## O'Reilly Auto Parts

2<sup>nd</sup> RUNNER UP ♦ Auto Parts

WETHERSFIELD'S

35 AWARDEES

2<sup>nd</sup> RUNNER UP ♦ Florist

# Old Wethersfield Country Store

2<sup>nd</sup> RUNNER UP ◊ Chocolate / Confectionery Shop

River: A
Waterfront
Restaurant &
Bar

Wethersfield
Business
Directory
TheGreatElm.com

2025
BEST OF
Hartford

AMORES

KIM'S FLOWER,SHOP