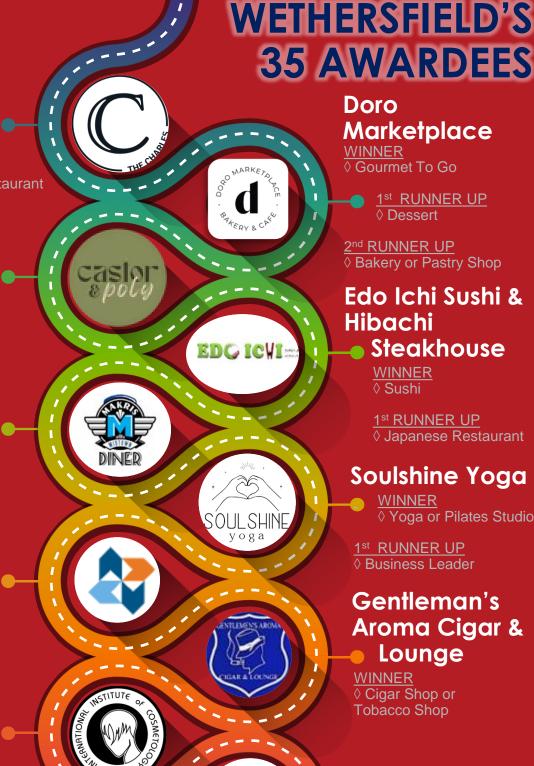

# The Charles

WINNER 

1st RUNNER UP

#### 2<sup>nd</sup> RUNNER UP

- ♦ Appetizers
- ♦ Bar(Restaurant)
- ♦ Martini
- ♦ Special Occasion Restaurant

# **Castor & Poly**

**WINNER** ♦ Women's Clothing

1st RUNNER UP ♦ Jewelry (Costume)

#### **Makris Diner**

1st RUNNER UP 

# Doro Marketplace

Gourmet To Go

1st RUNNER UP ♦ Dessert

2<sup>nd</sup> RUNNER UP ♦ Bakery or Pastry Shop

# Edo Ichi Sushi & Hibachi

Steakhouse

**WINNER** 

1st RUNNER UP 

# Soulshine Yoga

1st RUNNER UP ♦ Business Leader

# Gentleman's **Aroma Cigar &** Lounge

**WINNER Tobacco Shop** 

Wethersfield **Business Directory** TheGreatElm.com

Page 1 of 4

Karter **Advanced Facial Plastic** Surgery

**WINNER** 

♦ Cosmetic Surgeon or Surgery Center