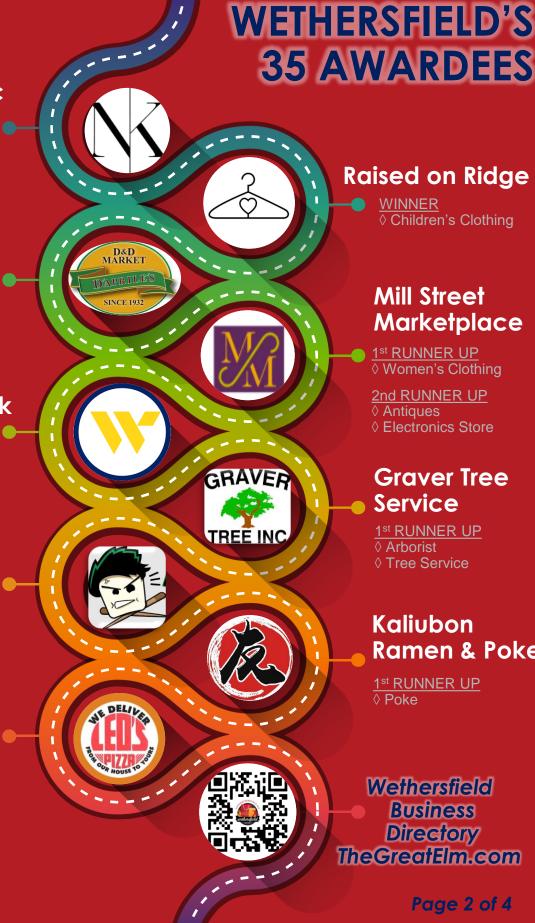

#### **D&D** Market

1st RUNNER UP

♦ Deli

♦ Gourmet to Go

♦ Food/Market/Grocer

2<sup>nd</sup> RUNNER UP

♦ Butcher

#### Leo's Pizza

1st RUNNER UP 

**WINNER** 

♦ Children's Clothing

**Marketplace** 

Mill Street

1st RUNNER UP ♦ Women's Clothing

2nd RUNNER UP

♦ Electronics Store

**Graver Tree** 

♦ Antiques

Service

1st RUNNER UP

♦ Tree Service

Kaliubon

1st RUNNER UP

**Business Directory** 

Page 2 of 4

Ramen & Poke